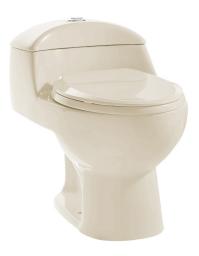

# **Château One-Piece Toilet** SM-1T803BQ

### Colors & Finishes:

□ White: SM-1T803■ Bisque: SM-1T803BQ