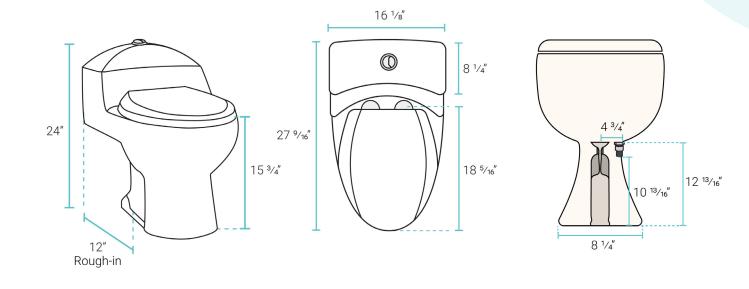

#### Features:

- One-piece, seamless, easy-to-clean design
- Glazed ceramic, skirted trapway
- Elongated bowl
- 15.75" bowl height
- Dual, gravity flush 1.1/1.6 GPF
- Quick-release, soft-close seat

#### Installation:

- Floor mount
- Standard 12" rough-in

#### Specifications:

- N.W: 88.0 lb.
- L: 27 % 16" x W: 16 1/8" x H: 24"